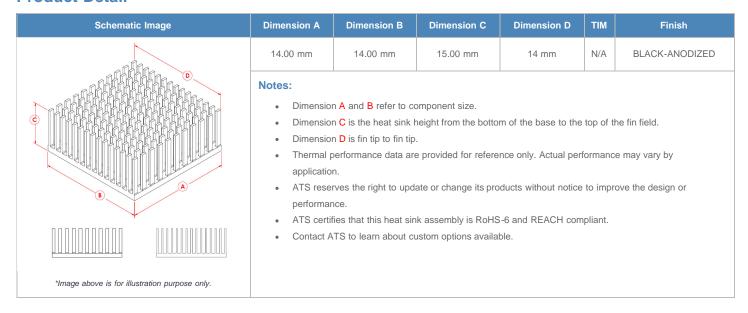

**

| AIR VELOCITY       |               | @200 LFM<br>1.0 M/S | @300 LFM<br>1.5 M/S | @400 LFM<br>2.0 M/S | @500 LFM<br>2.5 M/S | @600 LFM<br>3.0 M/S | @700 LFM<br>3.5 M/S | @800 LFM<br>4.0 M/S |
|--------------------|---------------|---------------------|---------------------|---------------------|---------------------|---------------------|---------------------|---------------------|
| THERMAL RESISTANCE | Unducted Flow | 13.77 °C/W          | 11.2 °C/W           | 9.7 °C/W            | 8.8 °C/W            | 8.1 °C/W            | 7.5 °C/W            | 7.1 °C/W            |
|                    | Ducted Flow   | 9.5                 | 8.1                 | 7.2                 | 6.6                 | 6.1                 | 5.7                 | 5.4                 |

## **Product Detail**